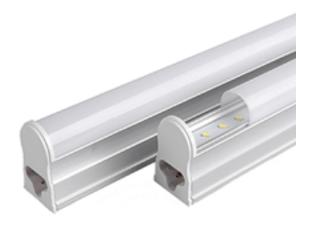

## **Features**

- T5 LED Integrated Single Fixture is extendable with the included series wire terminal, connect the fixtures as desired and experience the freedom of light designing
- Lifetime of more than 30,000+ hours
- Commercial and Industrial Grade
- Rugged steel housing for durability and long life